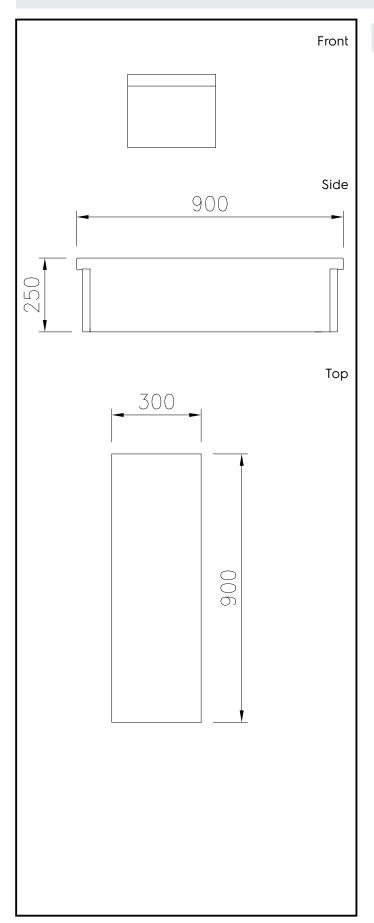

## **Key Information:**

External dimensions, Width:

589154 (MCNABACOO)300 mmExternal dimensions, Depth:900 mmExternal dimensions, Height:250 mmNet weight:19 kg

Modular Cooking Range Line thermaline 90 - 300 mm Closed Work top, 1 Side